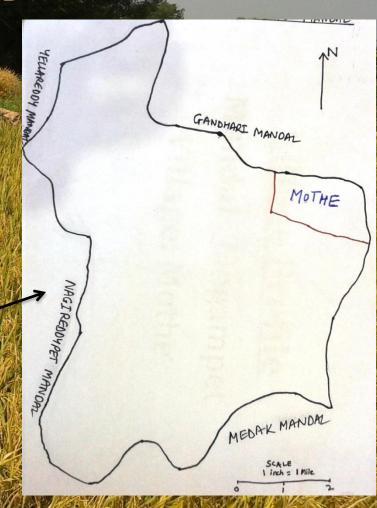

# MOTHE VILLAGE, LINGAMPET MANDAL, NIZAMABAD





# TOOLS USED

- Transact Walk
- Time Line
- Participatory Mapping
- ·Matrix Scoring
- **Technique**
- Trend Analysis
- ·Venn Diagram
- •Focussed Group Interview

## TRANSACT WALK



# TIME -LINE

| YEAR | EVENTS HAPPENED IN THE VILLAGE MOTHE                           |  |  |  |  |  |  |  |
|------|----------------------------------------------------------------|--|--|--|--|--|--|--|
| 1800 | Establishment Of Village                                       |  |  |  |  |  |  |  |
| 1973 | Electricity Connection, Pucca Houses, Ration Shop, Post Office |  |  |  |  |  |  |  |
| 1975 | Land Reforms , School Education                                |  |  |  |  |  |  |  |
| 1978 | Bus Transportation Systems , Oil Motor Engines                 |  |  |  |  |  |  |  |
| 1980 | Milk Centre