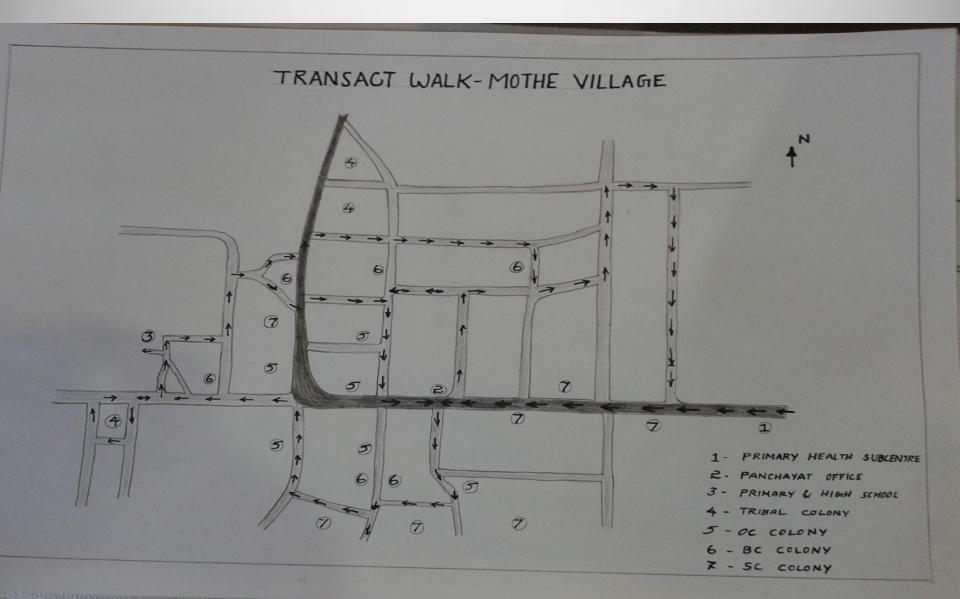

# MOTHE VILLAGE, LINGAMPET MANDAL, NIZAMABAD





# TOOLS USED

- Transact Walk
- Time Line
- Participatory Mapping
- ·Matrix Scoring
- **Technique**
- Trend Analysis
- ·Venn Diagram
- •Focussed Group Interview

## TRANSACT WALK



# TIME -LINE

| YEAR | EVENTS HAPPENED IN THE VILLAGE MOTHE                           |  |  |  |  |  |  |  |
|------|----------------------------------------------------------------|--|--|--|--|--|--|--|
| 1800 | Establishment Of Village                                       |  |  |  |  |  |  |  |
| 1973 | Electricity Connection, Pucca Houses, Ration Shop, Post Office |  |  |  |  |  |  |  |
| 1975 | Land Reforms , School Education                                |  |  |  |  |  |  |  |
| 1978 | Bus Transportation Systems , Oil Motor Engines                 |  |  |  |  |  |  |  |
| 1980 | Milk Centre                                                    |  |  |  |  |  |  |  |
| 1985 | Irrigation System , Borewells                                  |  |  |  |  |  |  |  |
| 1990 | Drought , Moder