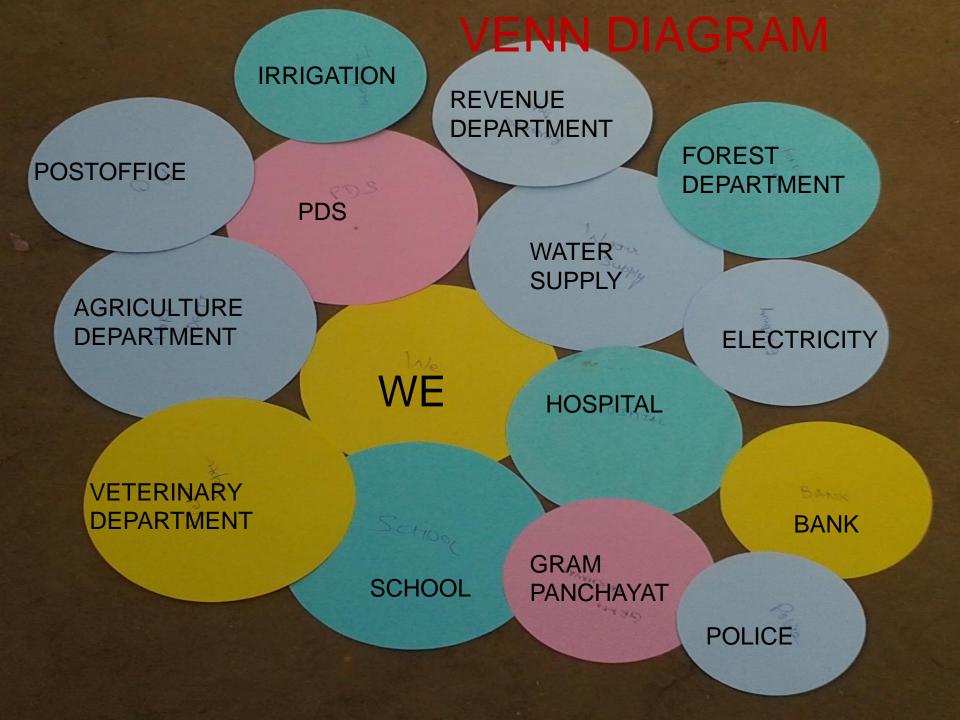

garthalli Accounts
- Bank Loan for Crop, dairy ,Equipment, Minor irrigation
- Crop Loan
  - Upto 1 lac No collateral
- Max NPA- 20% of Crop Loan
- Crop Insurance

# PENSION HOLDERS IN MOTHE VILLAGE



#### **MGNREGA**

- MAIN WORKS DONE de-silting of tanks, building tanks, road repair
- Max Work Provided for2 Months
- Payment delayed by max upto 3 months
- Payment made in cash

# SEASONAL ANALYSIS OF UNEMPLOYMENT







#### PRI

- First election 1984
- 73<sup>rd</sup> Amendment Act Implemented
- Regular elections
- Last Election 2013
- 10 Panchayat Members (6 ladies, 2
   SC)
- Total Income Rs 1,10,000

#### SHG

- •44 SHG 2 SUB GROUP OF 22 Each
- 10 members in each SHG
- Loan for agriculture, cattle, Fertilisers,
   Groceries, Sewing Machines

# COMMUNITY WISE VOTERS IN MOTHE VILLAGE





# MAJOR PROBLEMS OF VILLAGE-MATRIX SCORING

| REDDY | VAISHYA           | ARYAKSHATRIYA             | MUNNURU                           | TENUGULU                                        | YADAVAS                                                                                 | MADIGA                                                                                                                                          | MALA                                                                                                                                                                  | LAMBADIS                                                                                                                                                             | GONDS      | TOTAL