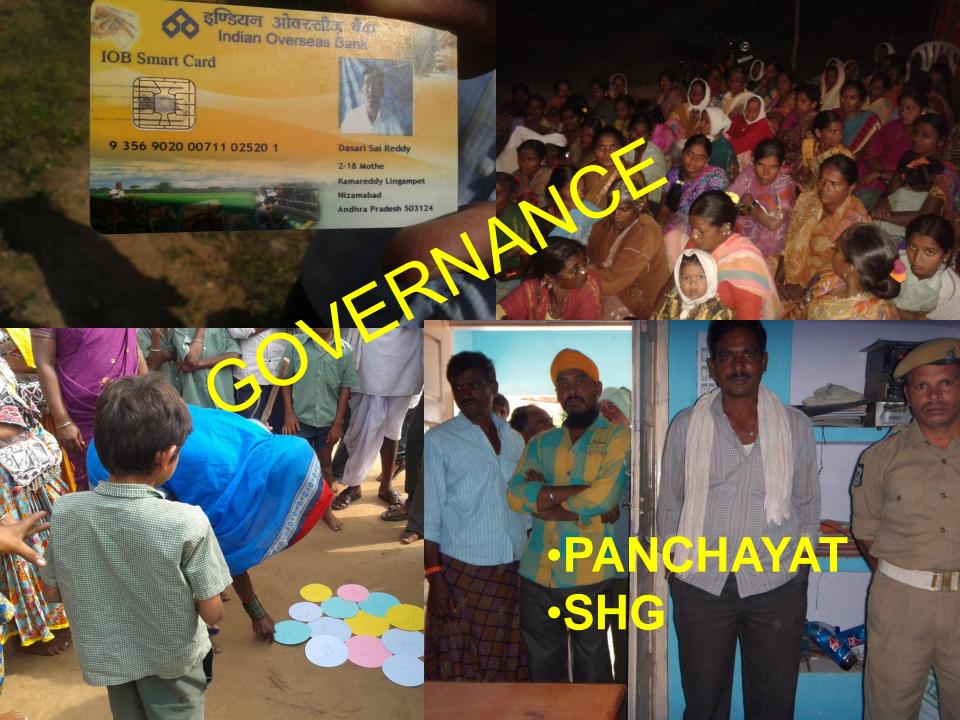

#### PRI

- First election 1984
- 73<sup>rd</sup> Amendment Act Implemented
- Regular elections
- Last Election 2013
- 10 Panchayat Members (6 ladies, 2
   SC)
- Total Income Rs 1,10,000

#### SHG

- •44 SHG 2 SUB GROUP OF 22 Each
- 10 members in each SHG
- Loan for agriculture, cattle, Fertilisers,
   Groceries, Sewing Machines