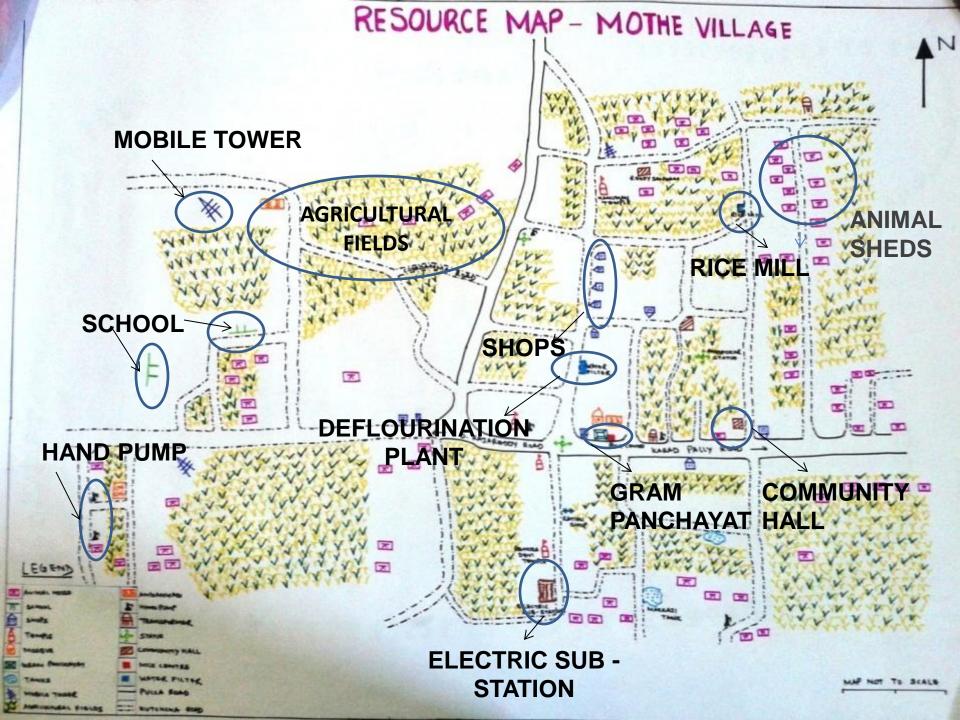

|  |
| 2012 | Mobile Towers, de- Fluorination Plant, Gram Panchayat Building |  |  |  |  |  |  |  |
| 2013 | Indian Overseas Bank. Swabhimaan, Ultra Small Branch           |  |  |  |  |  |  |  |





### DEMOGRAPHY



# SEX RATIO OF VARIOUS COMMUNITIES IN MOTHE VILLAGE- 2011



### TRIBAL POPULATION

- The Lambadiya Tribe has two settlements in the village: Mothe Tanda and Battipa Tanda
- Known to have migrated from Rajasthan hundreds of years ago
- Largely bilingual: Lambadi (a dialect of Rajasthani) and Telugu

- •Settlements located on the periphery (2-3km from the village centre)
- •100% open defecation
- •90% Kutcha Houses
- Benefitted from Land Reforms:Average landholding per household:
- 2.5 acres
- Have one member in the village
   Panchayat



#### MOTHE VILLAGE - SOCIAL MAP







# HEALTH

#### **HEALTH INFRASTRUCTURE**

- 1. ANM-1
- 2. ASHA WORKER 3
- 3. ANGANWADI WORKER 3
- 4. VILLAGE HEALTH AND SANITATION COMMITTEE
- 5. TELEPHONE LINK
- 6. DRUG KITS

#### **FAMILY PLANNING**

Couple Sterilized - 48

#### **HEALTH INDICATORS**

- BIRTH RATE- 10 (NATIONAL LEVEL – 22.1)
- DEATH RATE- 6 (NATIONAL LEVEL – 7.2)
- MATERNAL MORTALITY
   RATE- 0 (NATIONAL LEVEL 212)
- INFANT MORTALITY RATE
- TOTAL DEPENDANCY RATIO-40 (NATIONAL LEVEL – 61.1)

#### **HEALTH PROGRAMMES**

- National Rural Health Mission
- ICDS(Integrated Child Development Services)
- Universal Immunisation
   Programmes
- Janani Shishu Suraksha Programmes
- Swajaldhara
- National AIDS Control Programme
- National Programme For Control of Blindness

#### **SUGGESTIONS**

- Human resource Development as w