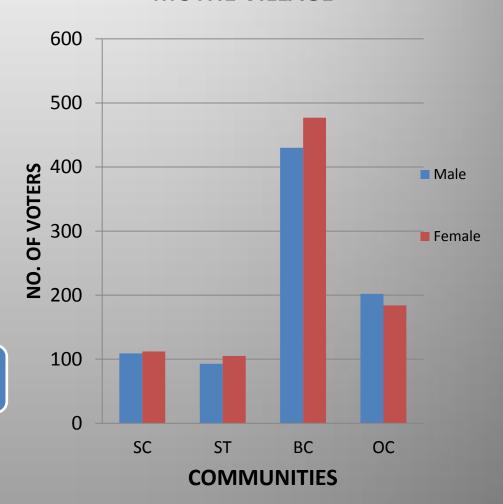

engarthalli Accounts
- Bank Loan for Crop, dairy ,Equipment, Minor irrigation
- Crop Loan
  - Upto 1 lac No collateral
- Max NPA- 20% of Crop Loan
- Crop Insurance

# PENSION HOLDERS IN MOTHE VILLAGE



#### **MGNREGA**

- MAIN WORKS DONE de-silting of tanks, building tanks, road repair
- Max Work Provided for2 Months
- Payment delayed by max upto 3 months
- Payment made in cash

# SEASONAL ANALYSIS OF UNEMPLOYMENT







#### PRI

- First election 1984
- 73<sup>rd</sup> Amendment Act Implemented
- Regular elections
- Last Election 2013
- 10 Panchayat Members (6 ladies, 2
   SC)
- Total Income Rs 1,10,000

#### SHG

- •44 SHG 2 SUB GROUP OF 22 Each
- 10 members in each SHG
- Loan for agriculture, cattle, Fertilisers,
   Groceries, Sewing Machines

# COMMUNITY WISE VOTERS IN MOTHE VILLAGE





# MAJOR PROBLEMS OF VILLAGE-MATRIX SCORING

| REDDY | VAISHYA           | ARYAKSHATRIYA             | MUNNURU                           | TENUGULU                                        | YADAVAS                                                                                 | MADIGA                                                                                                                                          | MALA                                                                                                                                                                  | LAMBADIS                                                                                                                                                             | GONDS      | TOTAL