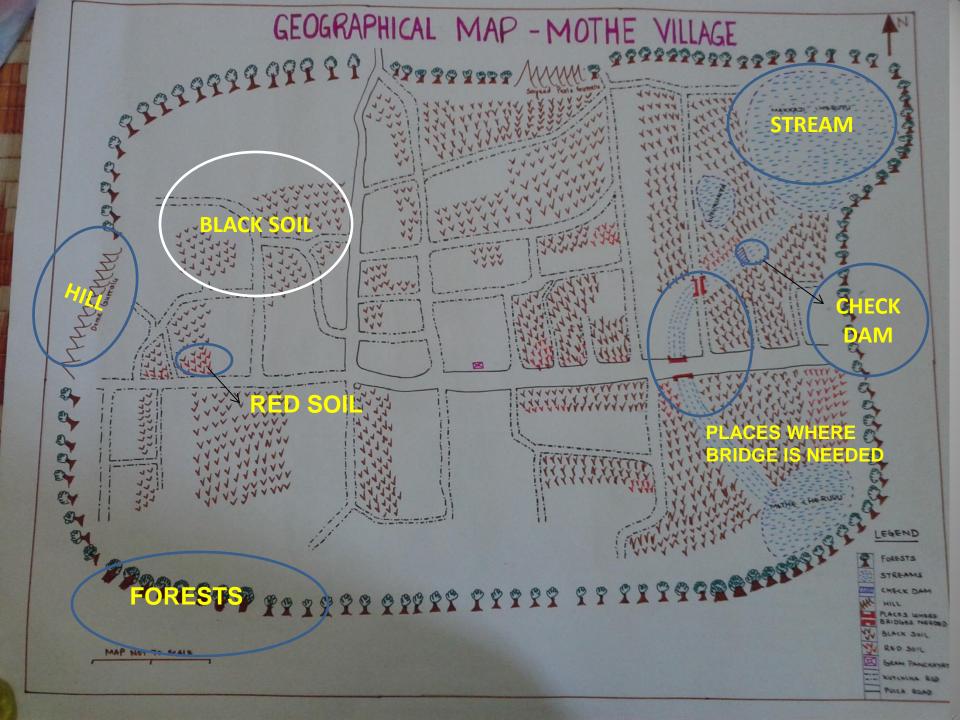

|  |  |  |  |  |  |  |
| 1993 | Ambedkar Community Hall , Pucca Road                           |  |  |  |  |  |  |  |
| 2000 | Hanuman Temple , LPG Connection, Jersy Cow Introduced, SHG     |  |  |  |  |  |  |  |
| 2004 | Drought                                                        |  |  |  |  |  |  |  |
| 2007 | Makkaji Tank                                                   |  |  |  |  |  |  |  |
| 2010 | Electric Sub Station                                           |  |  |  |  |  |  |  |
| 2011 | Health Sub- Centre                                             |  |  |  |  |  |  |  |
| 2012 | Mobile Towers, de- Fluorination Plant, Gram Panchayat Building |  |  |  |  |  |  |  |
| 2013 | Indian Overseas Bank. Swabhimaan, Ultra Small Branch           |  |  |  |  |  |  |  |





### DEMOGRAPHY



# SEX RATIO OF VARIOUS COMMUNITIES IN MOTHE VILLAGE- 2011



### TRIBAL POPULATION

- The Lambadiya Tribe has two settlements in the village: Mothe Tanda and Battipa Tanda
- Known to have migrated from Rajasthan hundreds of years ago
- Largely bilingual: Lambadi (a dialect of Rajasthani) and Telugu

- •Settlements located on the periphery (2-3km from the village centre)
- •100% open defecation
- •90% Kutcha Houses
- Benefitted from Land Reforms:Average landholding per household:
- 2.5 acres
- Have one member in the village
   Panchayat



#### MOTHE VILLAGE - SOCIAL MAP







# HEALTH

#### **HEALTH INFRASTRUCTURE**

- 1. ANM-1
- 2. ASHA WORKER 3
- 3. ANGANWADI WORKER 3
- 4. VILLAGE HEALTH AND SANITATION COMMITTEE
- 5. TELEPHONE LINK
- 6. DRUG KITS

#### **FAMILY PLANN