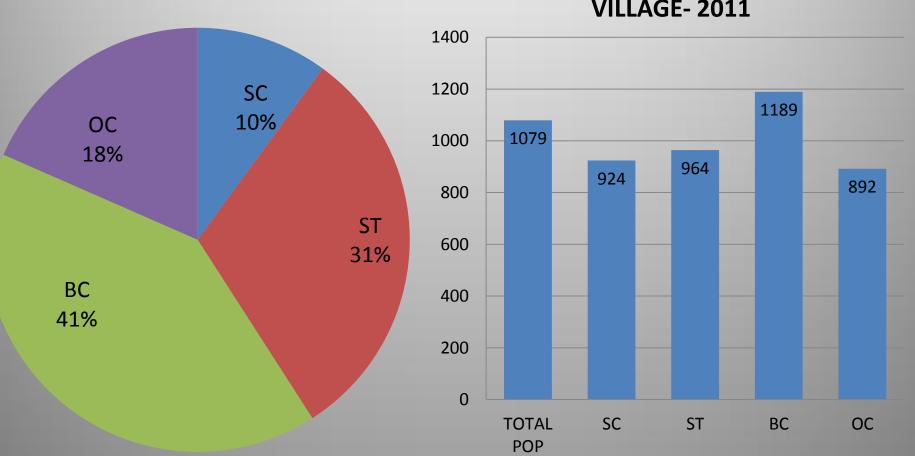

oad                           |  |  |  |  |  |  |  |
| 2000 | Hanuman Temple , LPG Connection, Jersy Cow Introduced, SHG     |  |  |  |  |  |  |  |
| 2004 | Drought                                                        |  |  |  |  |  |  |  |
| 2007 | Makkaji Tank                                                   |  |  |  |  |  |  |  |
| 2010 | Electric Sub Station                                           |  |  |  |  |  |  |  |
| 2011 | Health Sub- Centre                                             |  |  |  |  |  |  |  |
| 2012 | Mobile Towers, de- Fluorination Plant, Gram Panchayat Building |  |  |  |  |  |  |  |
| 2013 | Indian Overseas Bank. Swabhimaan, Ultra Small Branch           |  |  |  |  |  |  |  |





### DEMOGRAPHY



# SEX RATIO OF VARIOUS COMMUNITIES IN MOTHE VILLAGE- 2011



### TRIBAL POPULATION

- The Lambadiya Tribe has two settlements in the village: Mothe Tanda and Battipa Tanda
- Known to have migrated from Rajasthan hundreds of years ago
- Largely bilingual: Lambadi (a dialect of Rajasthani) and Telugu

- •Settlements located on the periphery (2-3km from the village centre)
- •100% open defecation
- •90% Kutcha Houses
- Benefitted from Land Reforms:Average landholding per household:
- 2.5 acres
- Have one member in the village
   Panchayat



#### MOTHE VILLAGE - SOCIAL MAP







# HEALTH

#### **HEALTH INFRASTRUCTURE**

- 1. ANM-1
- 2. ASHA WORKER 3
- 3. ANGANWADI WORKER 3
- 4. VILLAGE HEALTH AND SANITATION COMMITTEE
- 5. TELEPHONE LINK
- 6. DRUG KITS

#### **FAMILY PLANNING**

Couple Sterilized - 48

#### **HEALTH INDICATORS**

- BIRTH RATE- 10 (NA