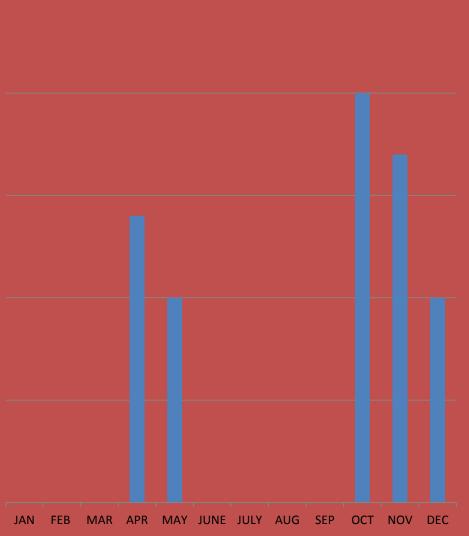

the number of teachers is 6 & 10 respectively
- 30 to 40 new enrolments every year
- Telugu is the medium of instruction
- Taught by TLM technique
- Battippa(T), the remotest area of the village has a Primary school with 14 students and a single teacher

- Mid-day Meal scheme
- Rajiv Vidya Mission
- DISE-District InformationSystem of Education
- Kasturba Gandhi Balika Vidyalaya Scheme
- National Means cum MeritScholarship
- Pre Matric & Post Matric scholarships by AP Govt.

## **PROBLEMS**

- Dearth of human resources
- No computer education
- No lab facilities for practical education
- Library is not available
- Unavailability of drinking water
- Unserviceable toilets
- Absence of all-weather roads from Battippa(T) to school campus







# SEASONAL ANALYSIS OF AGRICULTURAL PRODUCTION







- 654 BPL Families, 39 under
   AAY
- 250 Pension Holders
- Widow Pension- 200/Month
- Handicap Pension500/Month
- Ration Shop- 1
- 475 Smartcard
- 252 Scholarship (Rs 1200/yrclass 9-12)
- 2-3 Bengarthalli Accounts
- Bank Loan for Crop, dairy ,Equipment, Minor irrigation
- Crop Loan
  - Upto 1 lac No collateral
- Max NPA- 20% of Crop Loan
- Crop Insurance

# PENSION HOLDERS IN MOTHE VILLAGE



#### **MGNREGA**

- MAIN WORKS DONE de-silting of tanks, building tanks, road repair
- Max Work Provided for2 Months
- Payment delayed by max upto 3 months
- Payment made in cash

# SEASONAL ANALYSIS OF UNEMPLOYMENT







#### PRI

- First election 1984
- 73<sup>rd</sup> Amendment Act Implemented
- Regular elections
- Last Election 2013
- 10 Panchayat Members (6 ladies, 2
   SC)
- Total Income R