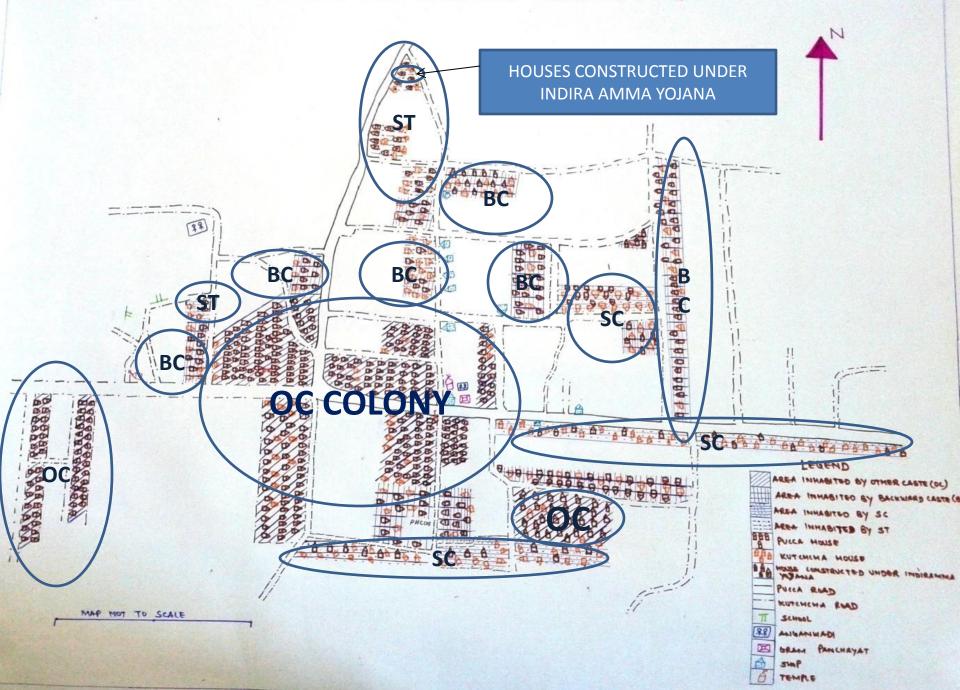

|  |  |
| 2012 | Mobile Towers, de- Fluorination Plant, Gram Panchayat Building |  |  |  |  |  |  |  |
| 2013 | Indian Overseas Bank. Swabhimaan, Ultra Small Branch           |  |  |  |  |  |  |  |





### DEMOGRAPHY



# SEX RATIO OF VARIOUS COMMUNITIES IN MOTHE VILLAGE- 2011



### TRIBAL POPULATION

- The Lambadiya Tribe has two settlements in the village: Mothe Tanda and Battipa Tanda
- Known to have migrated from Rajasthan hundreds of years ago
- Largely bilingual: Lambadi (a dialect of Rajasthani) and Telugu

- •Settlements located on the periphery (2-3km from the village centre)
- •100% open defecation
- •90% Kutcha Houses
- Benefitted from Land Reforms:Average landholding per household:
- 2.5 acres
- Have one member in the village
   Panchayat



#### MOTHE VILLAGE - SOCIAL MAP







# HEALTH

#### **HEALTH INFRASTRUCTURE**

- 1. ANM-1
- 2. ASHA WORKER 3
- 3. ANGANWADI WORKER 3
- 4. VILLAGE HEALTH AND SANITATION COMMITTEE
- 5. TELEPHONE LINK
- 6. DRUG KITS

#### **FAMILY PLANNING**

Couple Sterilized - 48

#### **HEALTH INDICATORS**

- BIRTH RATE- 10 (NATIONAL LEVEL – 22.1)
- DEATH RATE- 6 (NATIONAL LEVEL – 7.2)
- MATERNAL MORTALITY
   RATE- 0 (NATIONAL LEVEL 212)
- INFANT MORTALITY RATE
- TOTAL DEPENDANCY RATIO-40 (NATIONAL LEVEL – 61.1)

#### **HEALTH PROGRAMMES**

- National Rural Health Mission
- ICDS(Integrated Child Development Services)
- Universal Immunisation
   Programmes
- Janani Shishu Suraksha Programmes
- Swajaldhara
- National AIDS Control Programme
- National Programme For Control of Blindness

#### **SUGGESTIONS**

- Human resource Development as