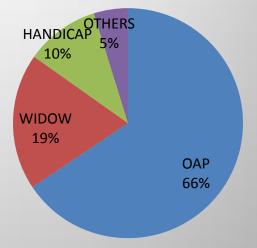

# PENSION HOLDERS IN MOTHE VILLAGE

# SEASONAL ANALYSIS OF AGRICULTURAL PRODUCTION

- 654 BPL Families, 39 under
   AAY
- 250 Pension Holders
- Widow Pension- 200/Month
- Handicap Pension500/Month
- Ration Shop- 1
- 475 Smartcard
- 252 Scholarship (Rs 1200/yrclass 9-12)
- 2-3 Bengarthalli Accounts
- Bank Loan for Crop, dairy ,Equipment, Minor irrigation
- Crop Loan
  - Upto 1 lac No collateral
- Max NPA- 20% of Crop Loan
- Crop Insurance