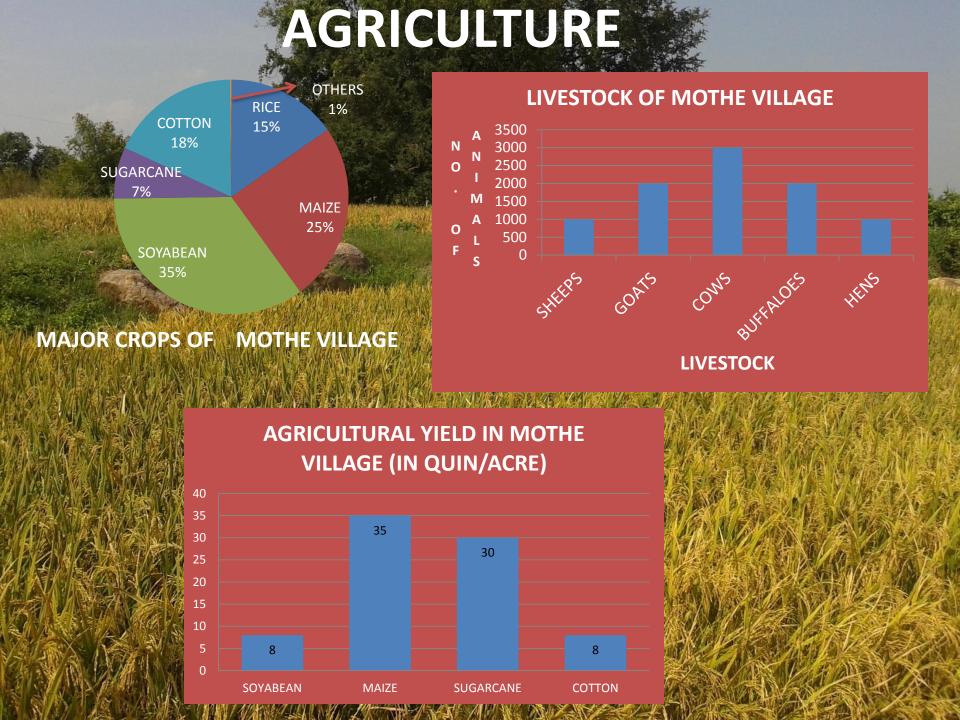

# SEASONAL ANALYSIS OF AGRICULTURAL PRODUCTION

- 654 BPL Families, 39 under
   AAY
- 250 Pension Holders
- Widow Pension- 200/Month
- Handicap Pension500/Month
- Ration Shop- 1
- 475 Smartcard
- 252 Scholarship (Rs 1200/yrclass 9-12)
- 2-3 Bengarthalli Accounts
- Bank Loan for Crop, dairy ,Equipment, Minor irrigation
- Crop Loan
  - Upto 1 lac No collateral
- Max NPA- 20% of Crop Loan
- Crop Insurance